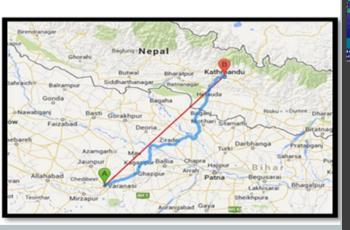

# **CAMS**

**Cephas Apostolic Mission Services** 

A Vision to build the ruined people from Kasi to Kathmandu

"Now I say to you that you are Peter (which means rock i.e. Cephas) and upon this rock I will build my Church, and all the powers of hell will not conquer it".

## **Our Mission**

CAMS is a vision inspired by the Lord to build the underprivileged & the unreached across the region from KASI to KATHMANDU with God's Love, Truth & Power in deeds & words.

It is a movement to bring Light, Life and Legacy to 25 crore people of this region which comprises – a part of U.P, Bihar & Nepal.